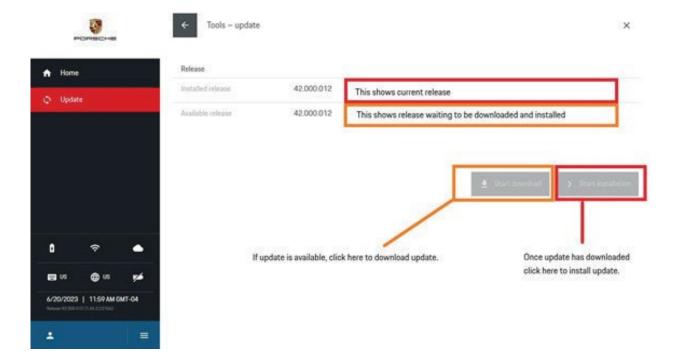

#### i Important!

The download process must be started by user once an online connection is available.

Select "Update" in the "Tools" menu to view the current update availability status. If an update is shown, select "Start Download". Installation of the releases must be started manually after the download has completed by pressing the "Start installation" button. Prerequisite: PPN Porsche Tester License registration must have been carried out successfully.

- 1. Connect Porsche Tester IV to an external power supply and start it.
- 2. Start installation using menu item "Tools Update" then select "Start Installation" on the Porsche Tester 4 user interface.
- 3. After successful installation, Porsche Tester IV will need to restart.
- 4. After the restart the update has now been completed.